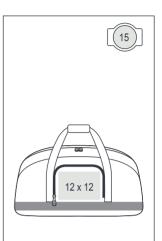

420D Polyester with Reflective Strips / 600D Polyester

32 x 59 x 36 cm 50 litres

40 x 63 x 35 cm 20 pieces, 17 kg

Material

Product dimensions and capacity

Carton dimensions, quantity and weight

Print area (cm) position and size