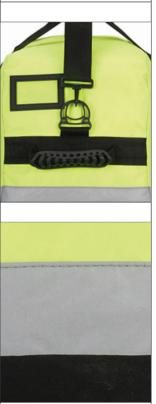

## BAGS & MORE

Shugon Collection • www.shugon.com

SEATTLE **2518** \* **677.38** 

Essential Hi-Vis work bag • One main compartment • Front pocket with easy access for decoration • Internal base board with external studs • Reinforced webbed carrying handles with Velcro wrap • Reinforced webbed adjustable shoulder strap • Reinforced padded handle at each end • Reflective strips on all four sides • Suitable for screen printing / transfer printing or embroidery.