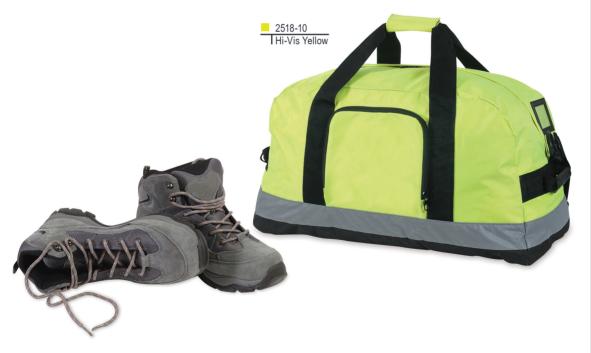

## BAGS & MORE

Shugon Collection • www.shugon.com

SEATTLE **2518** \* **677.38** 

Essential Hi-Vis work bag • One main compartment • Front pocket with easy access for decoration • Internal base board with external studs • Reinforced webbed carrying handles with Velcro wrap • Reinforced webbed adjustable shoulder strap • Reinforced padded handle at each end • Reflective strips on all four sides • Suitable for screen printing / transfer printing or embroidery.

420D Polyester with Reflective Strips / 600D Polyester

32 x 59 x 36 cm 50 litres

40 x 63 x 35 cm 20 pieces, 17 kg

Material

Product dimensions and capacity

Carton dimensions, quantity and weight

Print area (cm) position and size